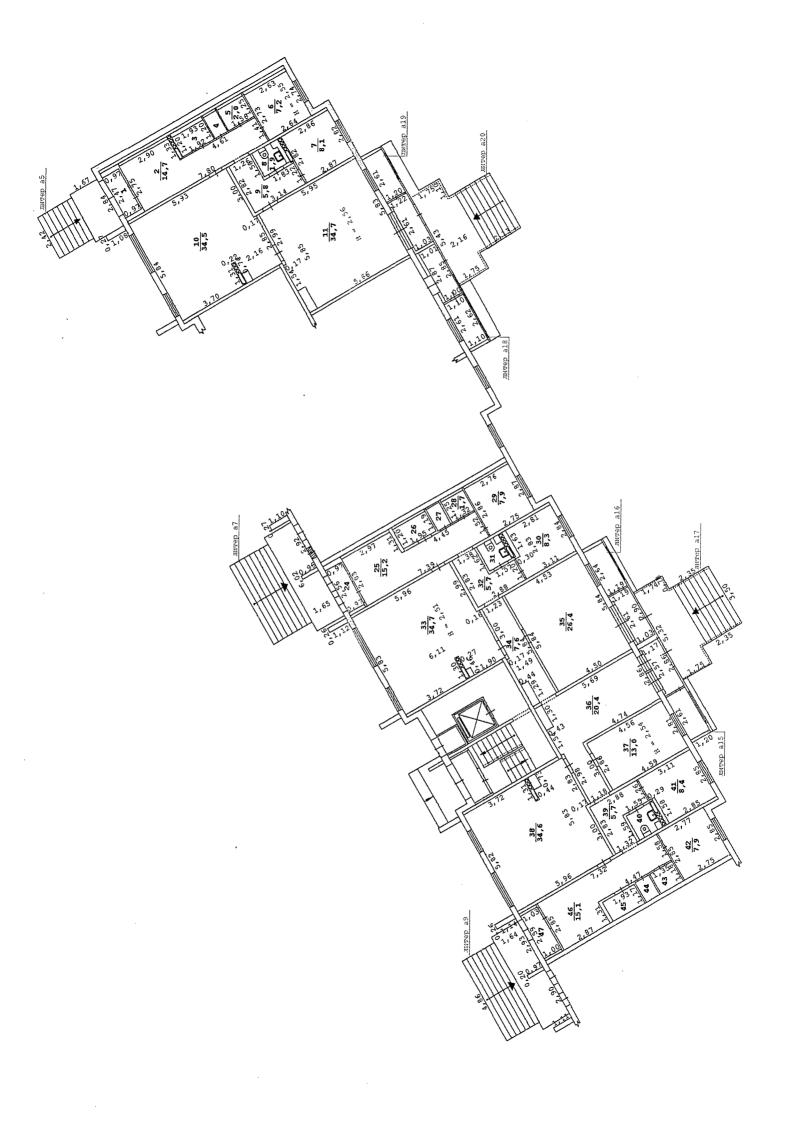

### Экспликация к поэтажному плану дома бульвар Тбилисский, д.3 (40-186) литер А

| В    Н    В    Нимачение чалей    В    Кунктурно-просертительское и зрелищные учрежцения<br>помещения    В    Кунктурно-просертительское и зрелищные учрежцения      VYJDE70000    A    1    1    Памбур    2,4    2,4    (пк.м.)    (пк.м.)      VM/INTRYPHO-ПРОСЕРТИТЕЛЬСКОЕ И ЗРЕЛИЦНЫЕ УЧРЕЖДЕНИИЯ    14,7    14,7    14,7    14,7    14,7      14.08.2012    A    1    2    Коридор    14,7    14,7    14,7      14.08.2012    A    1    5    Электроциятовая    2,0    2,3    1      14.08.2012    A    1    6    Каблист    7,2    7,2    2,55      14.08.2012    A    1    7    Каблист    7,2    7,2    2,55      14.08.2012    A    1    9    Коридор    5,8    5,8    1    1      14.08.2012    A    1    10    Учебкай каблиет    34,7    34,7    2,56      14.08.2012    A    1    24    Тамбур    2,5                                                                                                                                                                                                                                                                                                                                                                        | оульвар Тоилисский, д.5 (40-100) литер А |          |          |                                       |                                                                                                                  |          |                                 |         |                                       |                       |  |  |  |
|--------------------------------------------------------------------------------------------------------------------------------------------------------------------------------------------------------------------------------------------------------------------------------------------------------------------------------------------------------------------------------------------------------------------------------------------------------------------------------------------------------------------------------------------------------------------------------------------------------------------------------------------------------------------------------------------------------------------------------------------------------------------------------------------------------------------------------------------------------------------------------------------------------------------------------------------------------------------------------------------------------------------------------------------------------------------------------------------------------------------------------------------------------------------------------------------|------------------------------------------|----------|----------|---------------------------------------|------------------------------------------------------------------------------------------------------------------|----------|---------------------------------|---------|---------------------------------------|-----------------------|--|--|--|
| Вен.    Осн.    Вен.    (м.)    (ка.м.)    (ка.м.) </th <th>ризации</th> <th></th> <th></th> <th rowspan="3"><b>е</b> по плану</th> <th rowspan="3">1</th> <th>и площад</th> <th colspan="2" rowspan="2">просветительское и<br/>зрелищные</th> <th rowspan="2">Bheora</th> <th rowspan="2">Самовольно<br/>переоб.</th> | ризации                                  |          |          | <b>е</b> по плану                     | 1                                                                                                                | и площад | просветительское и<br>зрелищные |         | Bheora                                | Самовольно<br>переоб. |  |  |  |
| Вен.    Осн.    Вен.    (м.)    (ка.м.)    (ка.м.) </td <td>arn</td> <td>daur</td> <td>ACBT.</td> <td>IIIas</td>                                                                                                                                                                                                       | arn                                      | daur     | ACBT.    |                                       |                                                                                                                  | IIIas    |                                 |         |                                       |                       |  |  |  |
| Культурно-просветительское и зрелищные учреждения      14.08.2012    А    1    Тамбур    2,4    2,4    14.7      14.08.2012    А    1    2    Коридор    14,7    14,7      14.08.2012    А    1    2    Коридор    14,7    14,7      14.08.2012    А    1    4    Кладовая    1,0    1,0      14.08.2012    А    1    5    Электропштовая    2,0    2,0    1      14.08.2012    A    1    7    Кабинет    7,2    7,2    2,55      14.08.2012    A    1    8    Сатузел    1,9    1,9    1      14.08.2012    A    1    10    Учебный кабинет    34,5    34,5    2,5    1      14.08.2012    A    1    12    Коридор    15,2    1,5    1    1    34,5    34,5    2,5    2,5    1    1    1    34,6    34,5    3,5    2,5    1    1 </th <th>HBC</th> <th>JIE</th> <th><u>ه</u></th> <th>ő</th> <th></th> <th></th> <th></th> <th><u> </u></th>                                                                                                                                                                                                                                                                                                                                              | HBC                                      | JIE      | <u>ه</u> |                                       |                                                                                                                  | ő        |                                 |         |                                       | <u> </u>              |  |  |  |
| Культурно-просветительское и зрелищные учреждения      14.08.2012    А    1    Тамбур    2,4    2,4    14.7      14.08.2012    А    1    2    Коридор    14,7    14,7      14.08.2012    А    1    2    Коридор    14,7    14,7      14.08.2012    А    1    4    Кладовая    1,0    1,0      14.08.2012    А    1    5    Электропштовая    2,0    2,0    1      14.08.2012    A    1    7    Кабинет    7,2    7,2    2,55      14.08.2012    A    1    8    Сатузел    1,9    1,9    1      14.08.2012    A    1    10    Учебный кабинет    34,5    34,5    2,5    1      14.08.2012    A    1    12    Коридор    15,2    1,5    1    1    34,5    34,5    2,5    2,5    1    1    1    34,6    34,5    3,5    2,5    1    1 </td <td>H BL</td> <td></td> <td></td> <td>. *</td> <td></td> <td></td> <td></td> <td></td> <td></td> <td></td>                                                                                                                                                                                                                                                                                                                                          | H BL                                     |          |          | . *                                   |                                                                                                                  |          |                                 |         |                                       |                       |  |  |  |
| 14.08.2012  A  1  1  Taxfoyp  2,4  2,4    14.08.2012  A  1  2  Kopranop  14,7  14,7    14.08.2012  A  1  3  Pagnemarka  2,3  2,3    14.08.2012  A  1  4  Kranzosa  1,0  1,0  1    14.08.2012  A  1  4  Kranzosa  2,0  2,0  2,0    14.08.2012  A  1  6  Kaönner  7,2  7,2  2,25    14.08.2012  A  1  7  Kaönner  34,5  34,5  1    14.08.2012  A  1  9  Kopraop  5,8  5,8  5    14.08.2012  A  1  10  YeeGmait racformer  34,7  34,7  2,56    14.08.2012  A  1  25  Kopranop  15,2  15,2  140,82012  A  1  25  Kopranop  1,0  1,0  1,0  1,0  1,0  1,0  1,0  1,0  1,0  1,0  1,0  1,0  <                                                                                                                                                                                                                                                                                                                                                                                                                                                                                                                                                                                                       | ) – <u> </u>                             |          |          |                                       |                                                                                                                  | (KB.M.)  | (кв.м.)                         | (кв.м.) | (M.)                                  | (кв.м.)               |  |  |  |
| 14.08.2012    A    1    2    Корилор    14.7    14.7      14.08.2012    A    1    3    Раздевалка    2,3    2,3      14.08.2012    A    1    4    Кладовах    1,0    1,0      14.08.2012    A    1    5    Электрошитовая    2,0    2,0      14.08.2012    A    1    6    Кабинет    7,2    7,2    2,55      14.08.2012    A    1    7    Кабинет    8,1    8,1       14.08.2012    A    1    9    Коридор    5,8    5,8       14.08.2012    A    1    10    Учебный кабинет    34,7    2,56      14.08.2012    A    1    25    Kopидор    15,2    15,2      14.08.2012    A    1    26    Раздевалка    2,3    2,3      14.08.2012    A    1    29    Кабинет    7,9    7,9      14.08.2012    A    1 <td>Культурно</td> <td>о-просве</td> <td></td> <td></td> <td></td> <td></td> <td></td> <td>·····</td> <td>· · · · · · · · · · · · · · · · · · ·</td> <td></td>                                                                                                                                                                                                                                                                                                                      | Культурно                                | о-просве |          |                                       |                                                                                                                  |          |                                 | ·····   | · · · · · · · · · · · · · · · · · · · |                       |  |  |  |
| 1.002012  A  1  3  Pageearrica  2,3  2,3    14.08.2012  A  1  4  Kragkopaa  1,0  1,0    14.08.2012  A  1  5  Direkripting  2,0  2,0    14.08.2012  A  1  5  Direkripting  2,0  2,0    14.08.2012  A  1  6  Ka6mer  7,2  7,2  2,55    14.08.2012  A  1  8  Catrysen  1,9  1,9  1,9    14.08.2012  A  1  9  Kopstrop  5,8  5,8  1    14.08.2012  A  1  10  Vreferait sa6mer  34,5  2,5  1    14.08.2012  A  1  24  Takofyp  2,5  2,5  1    14.08.2012  A  1  25  Kopstrop  15,2  15,2  1    14.08.2012  A  1  28  Strepromprobas  1,7  1,7  1,7    14.08.2012  A  1  30  Ka6mer  7,9  7,9<                                                                                                                                                                                                                                                                                                                                                                                                                                                                                                                                                                                                   | 14.08.2012                               | А        | 1        | 1                                     | 1                                                                                                                |          |                                 |         |                                       |                       |  |  |  |
| 1.108.2012  A  1  4  Кладовая  1,0  1,0    14.08.2012  A  1  5  Электрощитовая  2,0  2,0    14.08.2012  A  1  6  Каблиет  7,2  7,2  2,55    14.08.2012  A  1  7  Каблиет  8,1  8,1  1    14.08.2012  A  1  9  Коридор  5,8  5,8  5,8    14.08.2012  A  1  10  Учебный кабинет  34,5  34,5  1    14.08.2012  A  1  24  Тамбур  2,5  2,5  1    14.08.2012  A  1  26  Раздевлика блиет  34,7  34,7  2,56    14.08.2012  A  1  26  Раздевлика блиет  34,7  34,7  2,55    14.08.2012  A  1  26  Раздевлика блиет  34,7  1,0  1    14.08.2012  A  1  27  Кабинет  7,9  7,9  1    14.08.2012  A  1  30                                                                                                                                                                                                                                                                                                                                                                                                                                                                                                                                                                                            | 14.08.2012                               |          |          |                                       | and the second |          |                                 |         |                                       |                       |  |  |  |
| 1.0.8.2012    A    1    5    Электролцитовая    2,0    2,0      14.08.2012    A    1    6    Кабинет    7,2    7,2    2,55      14.08.2012    A    1    7    Кабинет    8,1    8,1       14.08.2012    A    1    8    Санузел    1,9    1,9       14.08.2012    A    1    9    Коридор    5,8    34,5       14.08.2012    A    1    11    Учебный кабинет    34,7    34,7    2,56      14.08.2012    A    1    25    Коридор    15,2    15,2       14.08.2012    A    1    27    Кладовая    1,0    1,0       14.08.2012    A    1    27    Кладовая    1,7    1,7        14.08.2012    A    1    29    Кабинет    8,3         14.08.2012    A    1    30                                                                                                                                                                                                                                                                                                                                                                                                                                                                                                                                  | 14.08.2012                               | А        | 1        | 3                                     |                                                                                                                  |          |                                 |         |                                       |                       |  |  |  |
| 1.108.2012  A  1  6  Каблиет  7.2  7.2  2,55    14.08.2012  A  1  7  Каблиет  8,1  8,1  1    14.08.2012  A  1  8  Санузел  1,9  1,9  1,9    14.08.2012  A  1  9  Коринор  5,8  5,8  1    14.08.2012  A  1  10  Учебный кабинет  34,5  34,5  1    14.08.2012  A  1  24  Тамбур  2,5  2,5  1    14.08.2012  A  1  25  Коридор  15,2  15,2  1    14.08.2012  A  1  25  Коридор  15,2  1  1,0  1,0    14.08.2012  A  1  27  Кладовая  1,0  1,0  1  1,0    14.08.2012  A  1  29  Кабинет  8,3  8,3  1    14.08.2012  A  1  31  Санузел  1,7  1,7  1,7    14.08.2012  A                                                                                                                                                                                                                                                                                                                                                                                                                                                                                                                                                                                                                          | 14.08.2012                               | A        | 1        |                                       | Кладовая                                                                                                         |          |                                 |         |                                       |                       |  |  |  |
| 14.08.2012  A  1  7  Кабинет  8,1  8,1  1    14.08.2012  A  1  8  Санузел  1,9  1,9  1,9    14.08.2012  A  1  9  Коридор  5,8  5,8  5,8    14.08.2012  A  1  10  Учебный кабинет  34,5  34,7  2,56    14.08.2012  A  1  11  Учебный кабинет  34,7  34,7  2,56    14.08.2012  A  1  24  Тамбур  2,5  2,5  2,5    14.08.2012  A  1  25  Кордор  15,2  15,2  14.08.2012  A  1  27  Кладовая  1,0  1,0  1    14.08.2012  A  1  27  Кладовая  1,0  1,0  1    14.08.2012  A  1  30  Кабинет  8,3  8,3  1  1  1,0  1    14.08.2012  A  1  31  Санузел  1,9  1,9  1  1    14.08.2012 <t< td=""><td>14.08.2012</td><td>A</td><td>1</td><td>5</td><td>Электрощитовая</td><td></td><td></td><td>2,0</td><td></td><td></td></t<>                                                                                                                                                                                                                                                                                                                                                                                                                                                                       | 14.08.2012                               | A        | 1        | 5                                     | Электрощитовая                                                                                                   |          |                                 | 2,0     |                                       |                       |  |  |  |
| 1.100010  1  8  Санузел  1,9  1,9  1,9    14.08.2012  A  1  9  Коридор  5,8  5,8  5,8    14.08.2012  A  1  10  Учебный кабинет  34,5  34,5  34,5    14.08.2012  A  1  11  Учебный кабинет  34,7  34,7  2,56    14.08.2012  A  1  24  Тамбур  2,5  2,5  2,5    14.08.2012  A  1  25  Коридор  15,2  15,2  15,2    14.08.2012  A  1  26  Раздеватка  2,3  2,3  2,3    14.08.2012  A  1  28  Элекроприговая  1,7  1,7  1,7    14.08.2012  A  1  29  Кабинет  7,9  7,9  1    14.08.2012  A  1  30  Кабинет  8,3  8,3  1    14.08.2012  A  1  33  Изостудия  34,7  34,7  2,51    14.08.2012  A  1                                                                                                                                                                                                                                                                                                                                                                                                                                                                                                                                                                                               | 14.08.2012                               | Α        | 1        | 6                                     |                                                                                                                  |          |                                 |         | 2,55                                  |                       |  |  |  |
| 14.08.2012  А  1  9  Коридор  5,8  5,8  5,8    14.08.2012  А  1  10  Учебный кабинет  34,5  34,5                                                                                                                                                                                                                                                                                                                                                                                                                                                                                                                                                                                                                                                                                                                                                                                                                                                                                                                                                                                                                                                                                           | 14.08.2012                               | А        | 1        |                                       | Кабинет                                                                                                          |          |                                 |         |                                       |                       |  |  |  |
| 14.08.2012  А  1  10  Учебный кабинет  34,5  34,5                                                                                                                                                                                                                                                                                                                                                                                                                                                                                                                                                                                                                                                                                                                                                                                                                                                                                                                                                                                                                                                                                                                                          |                                          | А        |          |                                       |                                                                                                                  |          |                                 |         |                                       |                       |  |  |  |
| 14.08.2012  А  1  11  Учебный кабинет  34,7  34,7  2,56    14.08.2012  А  1  24  Тамбур  2,5  2,5  15,2    14.08.2012  А  1  25  Корилор  15,2  15,2  15,2    14.08.2012  А  1  26  Раздевалка  2,3  2,3  2,3    14.08.2012  А  1  27  Кладовая  1,0  1,0  1,0    14.08.2012  А  1  28  Электропиятовая  1,7  1,7  1,7    14.08.2012  А  1  29  Кабинет  7,9  7,9     14.08.2012  A  1  30  Кабинет  8,3  8,3     14.08.2012  A  1  31  Санузел  1,9  1,9     14.08.2012  A  1  33  Изостудия  34,7  34,7  2,51    14.08.2012  A  1  35  Авиамодельная  26,4  26,4  26,4    14.08.2012  A                                                                                                                                                                                                                                                                                                                                                                                                                                                                                                                                                                                                  | 14.08.2012                               | А        | . 1      |                                       |                                                                                                                  |          |                                 |         |                                       |                       |  |  |  |
| 1.1.02.1  A  1  24  Тамбур  2,5  2,5  1    14.08.2012  A  1  25  Коридор  15,2  15,2  15,2    14.08.2012  A  1  26  Раздевалка  2,3  2,3  2,3    14.08.2012  A  1  26  Раздевалка  2,3  2,3  2,3    14.08.2012  A  1  27  Кладовая  1,0  1,0  1,0    14.08.2012  A  1  28  Электропитовая  1,7  1,7  1,7    14.08.2012  A  1  30  Кабинет  8,3  8,3  1    14.08.2012  A  1  30  Кабинет  8,3  8,3  1    14.08.2012  A  1  32  Коридор  5,7  5,7  1    14.08.2012  A  1  33  Изостудия  34,7  34,7  2,51    14.08.2012  A  1  35  Авиамодельная  26,4  26,4  1    14.08.2012  A  1                                                                                                                                                                                                                                                                                                                                                                                                                                                                                                                                                                                                          | 14.08.2012                               | А        | 1        |                                       |                                                                                                                  |          |                                 |         |                                       |                       |  |  |  |
| 14.08.2012  A  1  25  Коридор  15,2  15,2    14.08.2012  A  1  26  Раздевалка  2,3  2,3    14.08.2012  A  1  27  Кладовая  1,0  1,0    14.08.2012  A  1  28  Электронитовая  1,7  1,7    14.08.2012  A  1  29  Кабинет  7,9  7,9     14.08.2012  A  1  30  Кабинет  8,3  8,3     14.08.2012  A  1  30  Кабинет  8,3  8,3     14.08.2012  A  1  31  Санузел  1,9  1,9     14.08.2012  A  1  33  Изостудия  34,7  34,7  2,51    14.08.2012  A  1  35  Авиамодельная  26,4  26,4     14.08.2012  A  1  37  Шахматный класс  13,0  13,0  2,54    14.08.2012  A  1  39  Корядор  5,7 </td <td>14.08.2012</td> <td>А</td> <td>1</td> <td></td> <td></td> <td>1</td> <td>-</td> <td></td> <td>2,56</td> <td></td>                                                                                                                                                                                                                                                                                                                                                                                                                                                                                 | 14.08.2012                               | А        | 1        |                                       |                                                                                                                  | 1        | -                               |         | 2,56                                  |                       |  |  |  |
| 14.08.2012  A  1  26  Раздевалка  2,3  2,3    14.08.2012  A  1  27  Кладовая  1,0  1,0    14.08.2012  A  1  28  Электропцитовая  1,7  1,7    14.08.2012  A  1  29  Кабинет  7,9  7,9    14.08.2012  A  1  30  Кабинет  8,3  8,3    14.08.2012  A  1  30  Кабинет  8,3  8,3    14.08.2012  A  1  31  Санузел  1,9  1,9    14.08.2012  A  1  32  Коридор  5,7  5,7    14.08.2012  A  1  33  Изостудия  34,7  2,51    14.08.2012  A  1  34  Коридор  7,6  7,6    14.08.2012  A  1  35  Авиамодельная  26,4  26,4  20,4    14.08.2012  A  1  36  Коридор  20,4  20,4  20,4    14.08.2012  A  1                                                                                                                                                                                                                                                                                                                                                                                                                                                                                                                                                                                                 | 14.08.2012                               | А        | 1        |                                       | Тамбур                                                                                                           |          |                                 |         |                                       |                       |  |  |  |
| 14.08.2012  А  1  27  Кладовая  1,0  1,0    14.08.2012  А  1  28  Электропитовая  1,7  1,7    14.08.2012  А  1  29  Кабинет  7,9  7,9     14.08.2012  А  1  30  Кабинет  8,3  8,3     14.08.2012  А  1  30  Кабинет  8,3  8,3     14.08.2012  А  1  31  Санузел  1,9  1,9     14.08.2012  А  1  32  Коридор  5,7  5,7     14.08.2012  А  1  34  Коридор  7,6  7,6     14.08.2012  А  1  35  Авиамодельная  26,4  26,4     14.08.2012  А  1  36  Коридор  2,6  26,4  20,4     14.08.2012  А  1  36  Коридор  2,5      14.08.2012  A  1  37                                                                                                                                                                                                                                                                                                                                                                                                                                                                                                                                                                                                                                                  | 14.08.2012                               | Α        | 1        |                                       |                                                                                                                  | 1        |                                 |         |                                       |                       |  |  |  |
| 14.08.2012  А  1  28  Электронцитовая  1,7  1,7    14.08.2012  А  1  29  Кабинет  7,9  7,9    14.08.2012  А  1  30  Кабинет  8,3  8,3     14.08.2012  А  1  31  Санузел  1,9  1,9     14.08.2012  А  1  32  Коридор  5,7  5,7     14.08.2012  А  1  33  Изостудия  34,7  34,7  2,51    14.08.2012  А  1  34  Коридор  7,6  7,6     14.08.2012  А  1  35  Авиамодельная  26,4  26,4     14.08.2012  А  1  36  Коридор  20,4  20,4     14.08.2012  А  1  37  Шаматный класс  13,0  13,0  2,54    14.08.2012  А  1  39  Коридор  5,7  5,7     14.08.2012  А  1  40  Санузел                                                                                                                                                                                                                                                                                                                                                                                                                                                                                                                                                                                                                   | 14.08.2012                               | А        | 1        |                                       |                                                                                                                  |          |                                 |         |                                       |                       |  |  |  |
| 14.08.2012  А  1  29  Кабинет  7,9  7,9     14.08.2012  А  1  30  Кабинет  8,3  8,3     14.08.2012  А  1  31  Санузел  1,9  1,9  1,9    14.08.2012  А  1  32  Коридор  5,7  5,7     14.08.2012  А  1  33  Изостудия  34,7  34,7  2,51    14.08.2012  А  1  34  Коридор  7,6  7,6     14.08.2012  А  1  35  Авиамодельная  26,4  26,4     14.08.2012  А  1  36  Коридор  7,6  7,6     14.08.2012  A  1  37  Шахматный класс  13,0  13,0  2,54    14.08.2012  A  1  38  Спортзал  34,6  34,6     14.08.2012  A  1  40  Санузел  1,9  1,9     14.08.2012  A  <                                                                                                                                                                                                                                                                                                                                                                                                                                                                                                                                                                                                                                | 14.08.2012                               | А        | 1        |                                       | Кладовая                                                                                                         |          |                                 |         |                                       |                       |  |  |  |
| 14.08.2012  А  1  30  Кабинет  8,3  8,3     14.08.2012  А  1  31  Санузел  1,9  1,9     14.08.2012  А  1  32  Коридор  5,7  5,7     14.08.2012  А  1  33  Изостудия  34,7  34,7  2,51    14.08.2012  А  1  34  Коридор  7,6      14.08.2012  А  1  35  Авиамодельная  26,4  26,4     14.08.2012  А  1  36  Коридор  20,4      14.08.2012  А  1  36  Коридор  20,4      14.08.2012  A  1  37  Шахматный класс  13,0  13,0  2,54    14.08.2012  A  1  38  Спортзал  34,6  34,6     14.08.2012  A  1  40  Санузел  1,9  1,9     14.08.2012  A                                                                                                                                                                                                                                                                                                                                                                                                                                                                                                                                                                                                                                                 | 14.08.2012                               | А        | 1        |                                       |                                                                                                                  |          |                                 |         |                                       |                       |  |  |  |
| 14.08.2012  А  1  31  Санузел  1,9  1,9  1,9    14.08.2012  А  1  32  Коридор  5,7  5,7  5,7    14.08.2012  А  1  33  Изостудия  34,7  34,7  2,51    14.08.2012  А  1  34  Коридор  7,6  7,6  7,6    14.08.2012  А  1  35  Авиамодельная  26,4  26,4  20,4  1    14.08.2012  А  1  36  Коридор  20,4  20,4  1    14.08.2012  А  1  36  Коридор  20,4  20,4  1    14.08.2012  А  1  37  Шахматный класс  13,0  13,0  2,54    14.08.2012  А  1  38  Спортзал  34,6  34,6  1    14.08.2012  А  1  39  Коридор  5,7  5,7  1    14.08.2012  А  1  40  Санузел  1,9  1,9  1    14.08.2012  А<                                                                                                                                                                                                                                                                                                                                                                                                                                                                                                                                                                                                    | 14.08.2012                               | Α        | 1        |                                       |                                                                                                                  |          |                                 |         |                                       |                       |  |  |  |
| 14.08.2012  А  1  32  Коридор  5,7  5,7    14.08.2012  А  1  33  Изостудия  34,7  34,7  2,51    14.08.2012  А  1  34  Коридор  7,6  7,6    14.08.2012  А  1  35  Авиамодельная  26,4  26,4  20,4    14.08.2012  А  1  36  Коридор  20,4  20,4  20,4    14.08.2012  А  1  37  Шахматный класс  13,0  13,0  2,54    14.08.2012  А  1  37  Шахматный класс  13,0  13,0  2,54    14.08.2012  А  1  38  Спортзал  34,6  34,6     14.08.2012  А  1  39  Коридор  5,7  5,7     14.08.2012  А  1  40  Санузел  1,9  1,9     14.08.2012  А  1  41  Кабинет  8,4  8,4      14.08.2012  А  1 <td< td=""><td>14.08.2012</td><td>А</td><td>1</td><td></td><td>Кабинет</td><td></td><td></td><td></td><td></td><td></td></td<>                                                                                                                                                                                                                                                                                                                                                                                                                                                                           | 14.08.2012                               | А        | 1        |                                       | Кабинет                                                                                                          |          |                                 |         |                                       |                       |  |  |  |
| 14.08.2012  A  1  33  Изостудия  34,7  34,7  2,51    14.08.2012  A  1  34  Коридор  7,6  7,6  7,6    14.08.2012  A  1  35  Авиамодельная  26,4  26,4  20,4    14.08.2012  A  1  36  Коридор  20,4  20,4  20,4    14.08.2012  A  1  36  Коридор  20,4  20,4  20,4    14.08.2012  A  1  37  Шахматный класс  13,0  13,0  2,54    14.08.2012  A  1  38  Спортзал  34,6  34,6  4    14.08.2012  A  1  39  Коридор  5,7  5,7  5,7    14.08.2012  A  1  40  Санузел  1,9  1,9  1,9    14.08.2012  A  1  41  Кабинет  8,4  8,4  4    14.08.2012  A  1  42  Кабинет  7,9  7,9  1    14.08.2012  A                                                                                                                                                                                                                                                                                                                                                                                                                                                                                                                                                                                                  | 14.08.2012                               | А        | 1        | · · · · · · · · · · · · · · · · · · · |                                                                                                                  |          |                                 |         |                                       |                       |  |  |  |
| 14.08.2012  А  1  34  Коридор  7,6  7,6    14.08.2012  А  1  35  Авиаюдельная  26,4  26,4  20,4    14.08.2012  А  1  36  Коридор  20,4  20,4  20,4    14.08.2012  А  1  36  Коридор  20,4  20,4  20,4    14.08.2012  A  1  37  Шахматный класс  13,0  13,0  2,54    14.08.2012  A  1  38  Спортзал  34,6  34,6  4    14.08.2012  A  1  39  Коридор  5,7  5,7  5,7    14.08.2012  A  1  40  Санузел  1,9  1,9  1,9    14.08.2012  A  1  41  Кабинет  8,4  8,4  4    14.08.2012  A  1  42  Кабинет  7,9  7,9  4    14.08.2012  A  1  43  Кладовая  1,6  1,6  4    14.08.2012  A  1  44 <td>14.08.2012</td> <td>A</td> <td>1</td> <td></td> <td>Коридор</td> <td></td> <td>1</td> <td></td> <td></td> <td></td>                                                                                                                                                                                                                                                                                                                                                                                                                                                                               | 14.08.2012                               | A        | 1        |                                       | Коридор                                                                                                          |          | 1                               |         |                                       |                       |  |  |  |
| 14.08.2012  А  1  35  Авиамодельная  26,4  26,4  20,4    14.08.2012  А  1  36  Коридор  20,4  20,4  21,4    14.08.2012  А  1  37  Шахматный класс  13,0  13,0  2,54    14.08.2012  А  1  38  Спортзал  34,6  34,6  34,6    14.08.2012  А  1  39  Коридор  5,7  5,7  5,7    14.08.2012  А  1  40  Санузел  1,9  1,9  1,9    14.08.2012  А  1  40  Санузел  1,9  1,9  1,9    14.08.2012  А  1  41  Кабинет  8,4  8,4  4    14.08.2012  А  1  42  Кабинет  7,9  7,9  4    14.08.2012  А  1  43  Кладовая  1,6  1,6  4    14.08.2012  А  1  44  Кладовая  1,0  1,0  1    14.08.2012  А  1 </td <td>14.08.2012</td> <td>A</td> <td>1</td> <td>33</td> <td>Изостудия</td> <td></td> <td>L</td> <td>1 1</td> <td>2,51</td> <td></td>                                                                                                                                                                                                                                                                                                                                                                                                                                                              | 14.08.2012                               | A        | 1        | 33                                    | Изостудия                                                                                                        |          | L                               | 1 1     | 2,51                                  |                       |  |  |  |
| 14.08.2012А136Коридор20,420,420,414.08.2012А137Шахматный класс13,013,02,5414.08.2012А138Спортзал34,634,614.08.2012А139Коридор5,75,714.08.2012А140Санузел1,91,914.08.2012А141Кабинет8,48,414.08.2012А142Кабинет7,97,914.08.2012А143Кладовая1,614.08.2012А144Кладовая1,01,014.08.2012А145Раздевалка2,32,314.08.2012А146Коридор15,115,114.08.2012А147Тамбур2,62,6Итого по этажу: 147Тамбур2,62,6                                                                                                                                                                                                                                                                                                                                                                                                                                                                                                                                                                                                                                                                                                                                                                                              | 14.08.2012                               | A '      | 1        | 34                                    | Коридор                                                                                                          |          |                                 |         |                                       |                       |  |  |  |
| 14.08.2012A137Шахматный класс13,013,02,5414.08.2012A138Спортзал34,634,614.08.2012A139Коридор5,75,714.08.2012A140Санузел1,91,914.08.2012A141Кабинет8,48,414.08.2012A142Кабинет7,97,914.08.2012A143Кладовая1,61,614.08.2012A144Кладовая1,01,014.08.2012A145Раздевалка2,32,314.08.2012A145Раздевалка2,32,314.08.2012A146Коридор15,115,114.08.2012A147Тамбур2,62,614.08.2012A147Тамбур2,62,614.08.2012A147Тамбур2,62,614.08.2012A147Тамбур2,62,614.08.2012A147Тамбур2,62,614.08.2012A147Тамбур2,62,6                                                                                                                                                                                                                                                                                                                                                                                                                                                                                                                                                                                                                                                                                           | 14.08.2012                               | A        | 1        | 35                                    | Авиамодельная                                                                                                    |          |                                 |         |                                       |                       |  |  |  |
| 14.08.2012  А  1  38  Спортзал  34,6  34,6  34,6  1    14.08.2012  А  1  39  Коридор  5,7  5,7  5,7    14.08.2012  А  1  40  Санузел  1,9  1,9  1,9    14.08.2012  А  1  40  Санузел  1,9  1,9  1    14.08.2012  А  1  41  Кабинет  8,4  8,4     14.08.2012  А  1  42  Кабинет  7,9  7,9      14.08.2012  А  1  43  Кладовая  1,6  1,6      14.08.2012  А  1  44  Кладовая  1,0  1,0      14.08.2012  А  1  45  Раздевалка  2,3  2,3      14.08.2012  А  1  45  Раздевалка  2,4  2,3       14.08.2012  А  1  46  Коридор  15,1  15,1 <t< td=""><td>14.08.2012</td><td>А</td><td>1</td><td></td><td></td><td></td><td></td><td></td><td></td><td></td></t<>                                                                                                                                                                                                                                                                                                                                                                                                                                                                                                                                 | 14.08.2012                               | А        | 1        |                                       |                                                                                                                  |          |                                 |         |                                       |                       |  |  |  |
| 14.08.2012  А  1  39  Коридор  5,7  5,7  14.08.2012  А  1  40  Санузел  1,9  1,9  1,9  1,9  1,9  1,9  1,9  1,9  1,9  1,9  1,9  1,9  1,9  1,9  1,9  1,9  1,9  1,9  1,9  1,9  1,9  1,9  1,9  1,9  1,9  1,9  1,9  1,9  1,9  1,9  1,9  1,9  1,9  1,9  1,9  1,9  1,9  1,9  1,9  1,9  1,9  1,9  1,9  1,9  1,9  1,9  1,9  1,9  1,9  1,9  1,9  1,9  1,9  1,9  1,9  1,9  1,9  1,9  1,9  1,9  1,9  1,9  1,9  1,9  1,9  1,9  1,9  1,9  1,9  1,9  1,9  1,9  1,9  1,9  1,9  1,9  1,9  1,9  1,9  1,9  1,9  1,9  1,9  1,9  1,9  1,9  1,9  1,9  1,9  1,9  1,9  1,9  1,9  1,9 <td>14.08.2012</td> <td>А</td> <td>1</td> <td></td> <td>Шахматный класс</td> <td></td> <td></td> <td></td> <td>2,54</td> <td></td>                                                                                                                                                                                                                                                                                                                                                                                                                                                                                            | 14.08.2012                               | А        | 1        |                                       | Шахматный класс                                                                                                  |          |                                 |         | 2,54                                  |                       |  |  |  |
| 14.08.2012  А  1  40  Санузел  1,9  1,9  1,9    14.08.2012  А  1  41  Кабинет  8,4  8,4     14.08.2012  А  1  42  Кабинет  7,9  7,9      14.08.2012  А  1  42  Кабинет  7,9  7,9      14.08.2012  А  1  43  Кладовая  1,6  1,6      14.08.2012  А  1  44  Кладовая  1,0  1,0       14.08.2012  А  1  45  Раздевалка  2,3  2,3      14.08.2012  А  1  46  Коридор  15,1  15,1      14.08.2012  А  1  47  Тамбур  2,6  2,6      14.08.2012  А  1  47  Тамбур  2,6  2,6      Итого по этажу: 1     344,3  225,7 <td< td=""><td>14.08.2012</td><td>Α</td><td>1</td><td>1</td><td></td><td></td><td></td><td></td><td></td><td></td></td<>                                                                                                                                                                                                                                                                                                                                                                                                                                                                                                                                                      | 14.08.2012                               | Α        | 1        | 1                                     |                                                                                                                  |          |                                 |         |                                       |                       |  |  |  |
| 14.08.2012  А  1  41  Кабинет  8,4  8,4  1    14.08.2012  А  1  42  Кабинет  7,9  7,9  1    14.08.2012  А  1  43  Кладовая  1,6  1,6  1    14.08.2012  А  1  43  Кладовая  1,0  1,0  1    14.08.2012  А  1  44  Кладовая  1,0  1,0  1    14.08.2012  А  1  45  Раздевалка  2,3  2,3  2,3    14.08.2012  А  1  46  Коридор  15,1  15,1  1    14.08.2012  А  1  47  Тамбур  2,6  2,6  2,6    Итого по этажу: 1    344,3  225,7  118,6                                                                                                                                                                                                                                                                                                                                                                                                                                                                                                                                                                                                                                                                                                                                                        | 1                                        | Α        |          |                                       |                                                                                                                  |          |                                 |         |                                       |                       |  |  |  |
| 14.08.2012  А  1  42  Кабинет  7,9  7,9                                                                                                                                                                                                                                                                                                                                                                                                                                                                                                                                                                                                                                                                                                                                                                                                                                                                                                                                                                                                                                                                                                                                                    | 14.08.2012                               | Α        | 1        |                                       | Санузел                                                                                                          |          |                                 |         |                                       |                       |  |  |  |
| 14.08.2012  А  1  43  Кладовая  1,6  1,6  1    14.08.2012  А  1  44  Кладовая  1,0  1,0  1    14.08.2012  А  1  45  Раздевалка  2,3  2,3  2,3    14.08.2012  А  1  45  Раздевалка  2,3  2,3  2    14.08.2012  А  1  46  Коридор  15,1  15,1  15,1    14.08.2012  А  1  47  Тамбур  2,6  2,6  2,6    Итого по этажу: 1    344,3  225,7  118,6                                                                                                                                                                                                                                                                                                                                                                                                                                                                                                                                                                                                                                                                                                                                                                                                                                               | 14.08.2012                               | А        | 1        | [                                     |                                                                                                                  |          |                                 |         |                                       |                       |  |  |  |
| 14.08.2012  А  1  44  Кладовая  1,0  1,0    14.08.2012  А  1  45  Раздевалка  2,3  2,3  2,3    14.08.2012  А  1  46  Коридор  15,1  15,1    14.08.2012  А  1  46  Коридор  2,6  2,6    14.08.2012  А  1  47  Тамбур  2,6  2,6    Итого по этажу: 1  Зина,3  225,7  118,6                                                                                                                                                                                                                                                                                                                                                                                                                                                                                                                                                                                                                                                                                                                                                                                                                                                                                                                   | 14.08.2012                               | A        | I        |                                       |                                                                                                                  |          |                                 |         |                                       |                       |  |  |  |
| 14.08.2012  A  1  45  Раздевалка  2,3  2,3    14.08.2012  A  1  46  Коридор  15,1  15,1    14.08.2012  A  1  47  Тамбур  2,6  2,6    Итого по этажу: 1  З44,3  225,7  118,6                                                                                                                                                                                                                                                                                                                                                                                                                                                                                                                                                                                                                                                                                                                                                                                                                                                                                                                                                                                                                | 14.08.2012                               | A        | 1        | 43                                    |                                                                                                                  |          | 1                               |         |                                       |                       |  |  |  |
| 14.08.2012    А    1    46    Коридор    15,1    15,1      14.08.2012    А    1    47    Тамбур    2,6    2,6      Итого по этажу: 1    344,3    225,7    118,6    1                                                                                                                                                                                                                                                                                                                                                                                                                                                                                                                                                                                                                                                                                                                                                                                                                                                                                                                                                                                                                       | 14.08.2012                               | A        |          | 1                                     |                                                                                                                  |          |                                 | <u></u> |                                       |                       |  |  |  |
| 14.08.2012    A    1    47    Тамбур    2,6    2,6      Итого по этажу: 1    344,3    225,7    118,6                                                                                                                                                                                                                                                                                                                                                                                                                                                                                                                                                                                                                                                                                                                                                                                                                                                                                                                                                                                                                                                                                       | 14.08.2012                               | А        | 1        |                                       | Раздевалка                                                                                                       |          |                                 |         |                                       |                       |  |  |  |
| Итого по этажу: 1 344,3 225,7 118,6                                                                                                                                                                                                                                                                                                                                                                                                                                                                                                                                                                                                                                                                                                                                                                                                                                                                                                                                                                                                                                                                                                                                                        | 14.08.2012                               | A        | 1        | ł                                     | the second s   |          |                                 |         |                                       |                       |  |  |  |
|                                                                                                                                                                                                                                                                                                                                                                                                                                                                                                                                                                                                                                                                                                                                                                                                                                                                                                                                                                                                                                                                                                                                                                                            | 14.08.2012                               | A        | 1        | 47                                    | Тамбур                                                                                                           |          |                                 |         |                                       |                       |  |  |  |
| ИТОГО: 344.3 225.7 118.6                                                                                                                                                                                                                                                                                                                                                                                                                                                                                                                                                                                                                                                                                                                                                                                                                                                                                                                                                                                                                                                                                                                                                                   | Итого по эта                             | ажу: 1   |          |                                       |                                                                                                                  | 344,3    | 225,7                           | 118,6   |                                       |                       |  |  |  |
|                                                                                                                                                                                                                                                                                                                                                                                                                                                                                                                                                                                                                                                                                                                                                                                                                                                                                                                                                                                                                                                                                                                                                                                            | итого:                                   |          |          |                                       |                                                                                                                  | 344,3    | 225,7                           | 118,6   |                                       |                       |  |  |  |